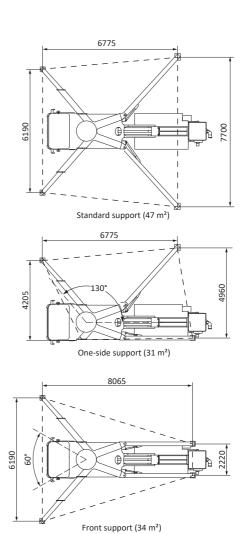

### Safe

| C.   |      |      |      | , | 000  |
|------|------|------|------|---|------|
| Stan | dard | SUDI | nort | / | ()55 |

360° surround camera system

Reversing camera

Air shut-off valve

Mushroom button for horn