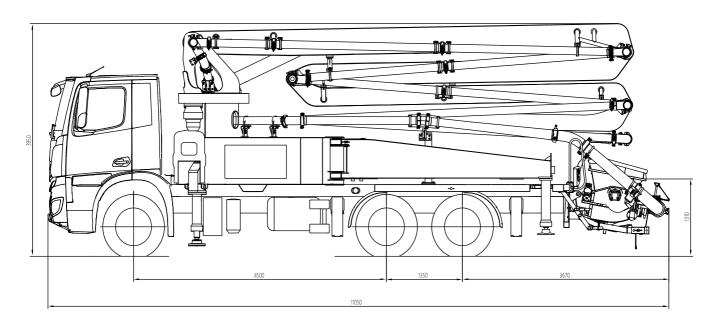

# TRUCK MOUNTED CONCRETE PUMP

36X-5Z

Note: Dimensions varing according to truck assembly (mm).