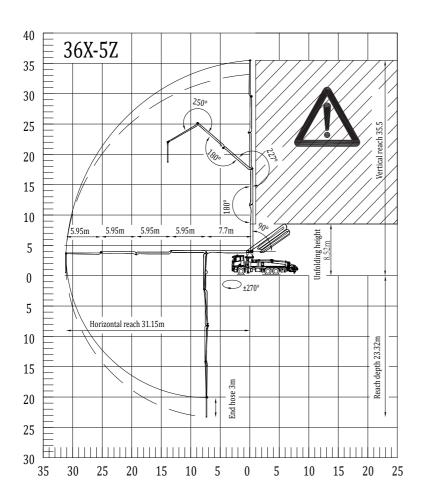

# **PARAMETER**

| воом                                      |      |               |  |  |
|-------------------------------------------|------|---------------|--|--|
| Vertical reach                            | m    | 35.5          |  |  |
| Horizontal reach                          | m    | 31.15         |  |  |
| Reach depth                               | m    | 23.32         |  |  |
| Min. height of unfolding boom             | m    | 8.52          |  |  |
| PUMP                                      |      |               |  |  |
| Max. theoretical output                   | m³/h | 170           |  |  |
| Max. theoretical concrete output pressure | bar  | 88            |  |  |
| Concrete cylinder dia × stroke            | mm   | Ф260×2100     |  |  |
| Hydraulic circuit                         |      | Open          |  |  |
| CHASSIS                                   |      |               |  |  |
| Chassis brand                             |      | Mercedes-Benz |  |  |
| Engine power                              | KW   | 290           |  |  |
| Emission standard                         |      | Euro 6        |  |  |