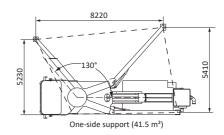

## **TECHNICAL SPECIFICATION**

| C | - | £ | 0 |
|---|---|---|---|
| J | α | ш | C |

Standard support / OSS

360° surround camera system

Reversing camera

Air shut-off valve

Mushroom button for horn

Remote engine off