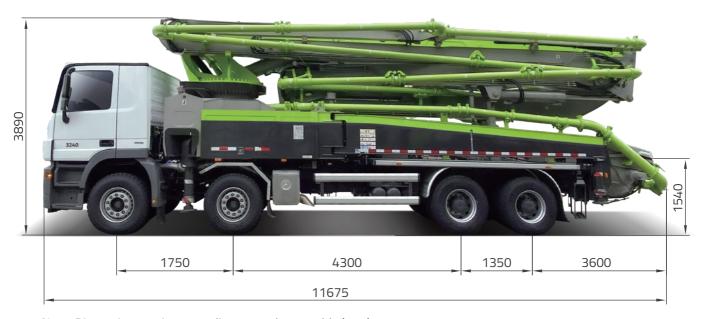

# TRUCK MOUNTED CONCRETE PUMP

# 43X-5RZ



Note: Dimensions varing according to truck assembly (mm).

# **PARAMETER**

| BOOM                                      |      |               |
|-------------------------------------------|------|---------------|
| Vertical reach                            | m    | 42.3          |
| Horizontal reach                          | m    | 37.7          |
| Reach depth                               | m    | 29.7          |
| Min. height of unfolding boom             | m    | 9.8           |
| PUMP                                      |      |               |
| Max. theoretical output                   | m³/h | 170           |
| Max. theoretical concrete output pressure | bar  | 88            |
| Concrete cylinder dia × stroke            | mm   | Ф260×2100     |
| Hydraulic circuit