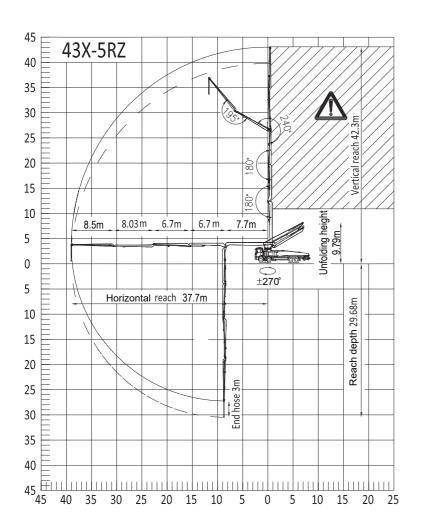

# **PARAMETER**

| BOOM                                      |      |               |
|-------------------------------------------|------|---------------|
| Vertical reach                            | m    | 42.3          |
| Horizontal reach                          | m    | 37.7          |
| Reach depth                               | m    | 29.7          |
| Min. height of unfolding boom             | m    | 9.8           |
| PUMP                                      |      |               |
| Max. theoretical output                   | m³/h | 170           |
| Max. theoretical concrete output pressure | bar  | 88            |
| Concrete cylinder dia × stroke            | mm   | Ф260×2100     |
| Hydraulic circuit                         |      | Open          |
| CHASSIS                                   |      |               |
| Chassis brand                             |      | Mercedes-Benz |
| Engine power                              | KW   | 290           |
| Emission standard                         |      | Euro 6        |