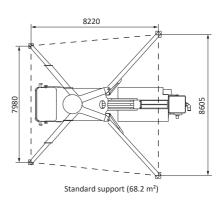

## **TECHNICAL SPECIFICATION**

| C | - | £ | 0 |
|---|---|---|---|
| J | α | ш | C |

Standard support / OSS

360° surround camera system

Reversing camera

Air shut-off valve

Mushroom button for horn

Remote engine off