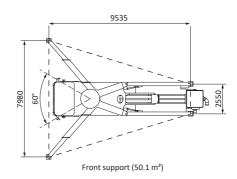

| m    | 37.7          |
| Reach depth                               | m    | 29.7          |
| Min. height of unfolding boom             | m    | 9.8           |
| PUMP                                      |      |               |
| Max. theoretical output                   | m³/h | 170           |
| Max. theoretical concrete output pressure | bar  | 88            |
| Concrete cylinder dia × stroke            | mm   | Ф260×2100     |
| Hydraulic circuit                         |      | Open          |
| CHASSIS                                   |      |               |
| Chassis brand                             |      | Mercedes-Benz |
| Engine power                              | KW   | 290           |
| Emission standard                         |      | Euro 6        |









## **TECHNICAL SPECIFICATION**

| C | - | £ | 0 |
|---|---|---|---|
| J | α | ш | C |

Standard support / OSS

360° surround camera system

Reversing camera

Air shut-off valve

Mushroom button for horn

Remote engine off

Boom end warning light, LED

Boom end light, LED

Hopper light, LED

Side lights, LED

### Reliable

Self-adaptive system for different concrete conditions

Pumping emergency reversal

Twin-wall pipes

Durable wear parts

#### **User-Friendly**

Outrigger fuel tank

Plastic water tank 700L

High flow water pump 70L/min

High pressure water pump 20MPa

Hose reel for low pressure water pump

Aluminium hopper cover

Bar-type grill

Vibrator

Cleaning ball stopper

Self-locking end hose clamp

Quick release pipe clamp

#### Intelligent

Fault diagnosis

OGS (Outriggers gui